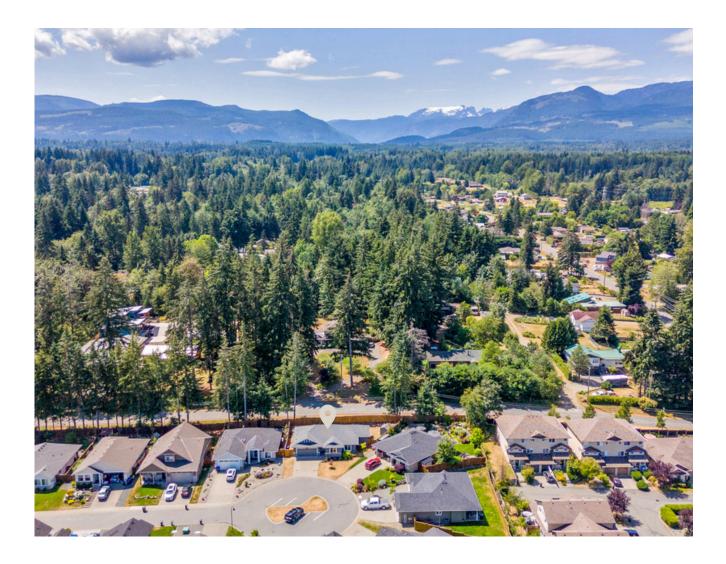

AIN HOUSE

- 3 BED | 2 FULL BATH | 1,500 SQ. FT.
- GREYSTONE DRIFTWOOD FLOORING
- CUSTOM DRIFTWOOD KITCHEN CABINETS
- WHITE MARBLE QUARTZ KITCHEN COUNTERTOPS
- SPACIOUS LIVING ROOM
- GAS FIREPLACE
- BEAUTIFUL FRENCH DOORS OUT TO THE PATIO
- PRIMARY BEDROOM FEATURES WALK-IN CLOSET
- ENSUITE WITH CUSTOM WALK-IN SHOWER
- CUSTOM BLINDS & CURTAINS THROUGHOUT

#### PROPERTY

- EXTRA LARGE CONCRETE PATIO
- STORAGE SHED BUILT ON A SOLID SLAB
- BACK GATE WITH ACCESS TO POWERHOUSE RD
- EXTRA PARKING FOR 3 CARS
- CLOSE PROXIMITY TO PUNTLEDGE RIVER



## 180-303 ARDEN RD



White regions are excluded from total floor area in iGUIDE floor plans. All room dimensions and floor areas must be considered approximate and are subject to independent verification.





# AERIAL & EXTERIOR

## 180-303 ARDEN RD







## 180-303 ARDEN RD



## **GET IN TOUCH**

Contact Amy Hollenbach (778) 686 6707

**Contact Richelle Newson** (778) 977 2029 amy@renahrealestate.com richelle@renahrealestate.com

> 324 5th Street, Courtenay, BC, V9N 1K1 facebook.com/renahrealestate @renahrealestate