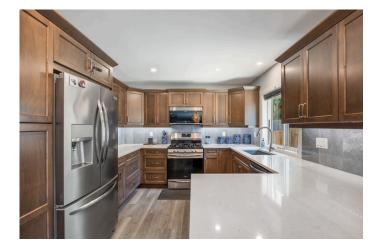

\$795,000

1,500 SQ/FT

3 Bedrooms

2 Bathrooms

Within the quiet and conveniently located Morrison Creek Commons you will find this stunning 1,500 SQ/FT, 3 bed, 2 bath custom built rancher. The home has a modern design throughout and features luxury finishes like white marble quartz kitchen countertops, greystone driftwood flooring & driftwood kitchen cabinets. The spacious living room has plenty of natural light & a gas fireplace. Along with beautiful French doors that open out to the extra large concrete patio, complete with custom blinds & lock screeens. Combined with the lock screen front door, the air flow through the house is ideal for summer. The ample size primary bedroom enjoys a walk-in closet and ensuite with custom walk-in shower & black out curtains. This home is complete with two more spacious bedrooms, laundry room, storage shed built on a solid slab, a back gate with access to Powerhouse Road & extra parking for 3 cars. Close proximity to Puntledge River & a unique opportunity to own your home & land within a Strata.

#### MAIN HOUSE

- 3 BED | 2 FULL BATH | 1,500 SQ. FT.
- GREYSTONE DRIFTWOOD FLOORING
- CUSTOM DRIFTWOOD KITCHEN CABINETS
- WHITE MARBLE QUARTZ KITCHEN COUNTERTOPS
- SPACIOUS LIVING ROOM
- GAS FIREPLACE
- BEAUTIFUL FRENCH DOORS OUT TO THE PATIO
- PRIMARY BEDROOM FEATURES WALK-IN CLOSET
- ENSUITE WITH CUSTOM WALK-IN SHOWER
- CUSTOM BLINDS & CURTAINS THROUGHOUT