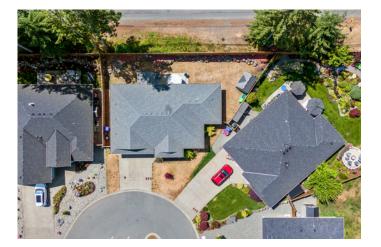

N HOUSE

- 3 BED | 2 FULL BATH | 1,500 SQ. FT.
- GREYSTONE DRIFTWOOD FLOORING
- CUSTOM DRIFTWOOD KITCHEN CABINETS
- WHITE MARBLE QUARTZ KITCHEN COUNTERTOPS
- SPACIOUS LIVING ROOM
- GAS FIREPLACE
- BEAUTIFUL FRENCH DOORS OUT TO THE PATIO
- PRIMARY BEDROOM FEATURES WALK-IN CLOSET
- ENSUITE WITH CUSTOM WALK-IN SHOWER
- CUSTOM BLINDS & CURTAINS THROUGHOUT

#### PROPERTY

- EXTRA LARGE CONCRETE PATIO
- STORAGE SHED BUILT ON A SOLID SLAB
- BACK GATE WITH ACCESS TO POWERHOUSE RD
- EXTRA PARKING FOR 3 CARS
- CLOSE PROXIMITY TO PUNTLEDGE RIVER



## 180-303 ARDEN RD



White regions are excluded from total floor area in iGUIDE floor plans. All room dimensions and floor areas must be considered approximate and are subject to independent verification.





# AERIAL & EXTERIOR

## 180-303 ARDEN RD







## 180-303 ARDEN RD



## **GET IN TOUCH**

Contact Amy Hollenbach (778) 686 6707

**Contact Richelle Newson** (778) 977 2029 amy@renahrealestate.com richelle@renahrealestate.com

> 324 5th Street, Courtenay, BC, V9N 1K1 facebook.com/renahrealestate @renahrealestate