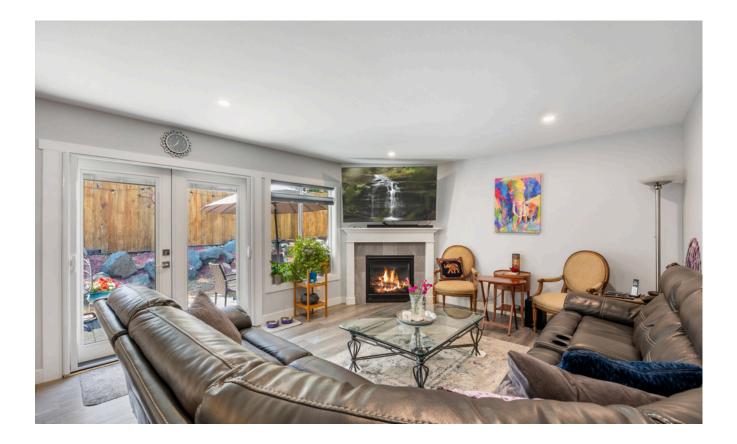

\$795,000

1,500 SQ/FT

3 Bedrooms

2 Bathrooms

Within the quiet and conveniently located Morrison Creek Commons you will find this stunning 1,500 SQ/FT, 3 bed, 2 bath custom built rancher. The home has a modern design throughout and features luxury finishes like white marble quartz kitchen countertops, greystone driftwood flooring & driftwood kitchen cabinets. The spacious living room has plenty of natural light & a gas fireplace. Along with beautiful French doors that open out to the extra large concrete patio, complete with custom blinds & lock screeens. Combined with the lock screen front door, the air flow through the house is ideal for summer. The ample size primary bedroom enjoys a walk-in closet and ensuite with custom walk-in shower & black out curtains. This home is complete with two more spacious bedrooms, laundry room, storage shed built on a solid slab, a back gate with access to Powerhouse Road & extra parking for 3 cars. Close proximity to Puntledge River & a unique opportunity to own your home & land within a Strata.

#### MAIN HOUSE

- 3 BED | 2 FULL BATH | 1,500 SQ. FT.
- GREYSTONE DRIFTWOOD FLOORING
- CUSTOM DRIFTWOOD KITCHEN CABINETS
- WHITE MARBLE QUARTZ KITCHEN COUNTERTOPS
- SPACIOUS LIVING ROOM
- GAS FIREPLACE
- BEAUTIFUL FRENCH DOORS OUT TO THE PATIO
- PRIMARY BEDROOM FEATURES WALK-IN CLOSET
- ENSUITE WITH CUSTOM WALK-IN SHOWER
- CUSTOM BLINDS & CURTAINS THROUGHOUT