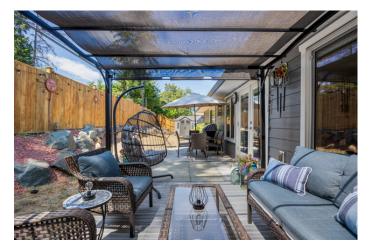

#### PROPERTY

- EXTRA LARGE CONCRETE PATIO
- STORAGE SHED BUILT ON A SOLID SLAB
- BACK GATE WITH ACCESS TO POWERHOUSE RD
- EXTRA PARKING FOR 3 CARS
- CLOSE PROXIMITY TO PUNTLEDGE RIVER

## 180-303 ARDEN RD