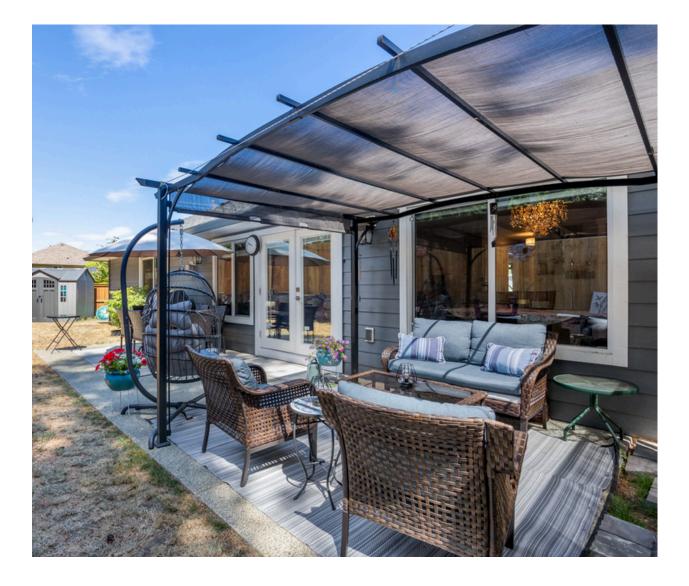

\$795,000

1,500 SQ/FT

3 Bedrooms

2 Bathrooms

Within the quiet and conveniently located Morrison Creek Commons you will find this stunning 1,500 SQ/FT, 3 bed, 2 bath custom built rancher. The home has a modern design throughout and features luxury finishes like white marble quartz kitchen countertops, greystone driftwood flooring & driftwood kitchen cabinets. The spacious living room has plenty of natural light & a gas fireplace. Along with beautiful French doors that open out to the extra large concrete patio, complete with custom blinds & lock screeens. Combined with the lock screen front door, the air flow through the house is ideal for summer. The ample size primary bedroom enjoys a walk-in closet and ensuite with custom walk-in shower & black out curtains. This home is complete with two more spacious bedrooms, laundry room, storage shed built on a solid slab, a back gate with access to Powerhouse Road & extra parking for 3 cars. Close proximity to Puntledge River & a unique opportunity to own your home & land within a Strata.

#### PROPERTY

- EXTRA LARGE CONCRETE PATIO
- STORAGE SHED BUILT ON A SOLID SLAB
- BACK GATE WITH ACCESS TO POWERHOUSE RD
- EXTRA PARKING FOR 3 CARS
- CLOSE PROXIMITY TO PUNTLEDGE RIVER

# AERIAL & EXTERIOR